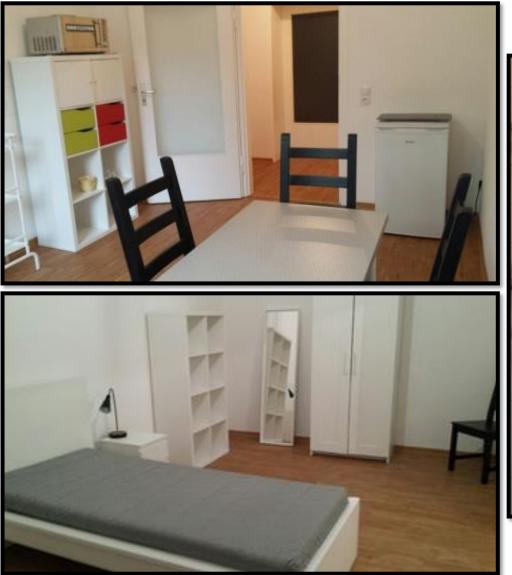

## 1) A room in a students' apartment – Prinzregentenstrasse

These apartments are located very closely to downtown Ludwigshafen and it will take you 5 - 10 minutes by bus to come to the university. You will share a two room apartment with another exchange student.

- Prices: There is one big room with a balcony (320 € per month) and one smaller room without a balcony (300 € per month).
- **Deposit: 320 €** The money will be returned to you after you moved out and your apartment is in a good condition.
- Administration and service fee: 285€
- Duration of the rental contract: The rental contract will always run for at least
  4.5 months. If you stay shorter, there is no possibility to get out of the contract earlier.
- **Furnishings:** The apartments are fully equipped. You will have to bring <u>bed linen</u> and a <u>pillow</u> for your bed (size: 90cm x 200cm), <u>towels</u> and your personal belongings.
- **Kitchen:** Please note that dishes are partly available and that these are things that former students bought and left behind. Therefore the equipment can vary from flat to flat and you have to buy the things you think you will need for your stay.
- Internet: Wi-Fi connection is available