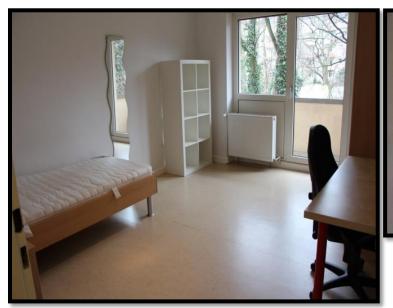

## 2) A room in a students' apartment – Kanalstrasse

These apartments are located between downtown Ludwigshafen and the university and it will take you 5 - 10 minutes by bus to come to the university. You will share a two room -, a three room- or a four room- apartment with another exchange students.

- **Prices**: The rent is **320** € per month.
- **Deposit**: **320** € The money will be returned to you after you moved out and your apartment is in a good condition.
- Administration and service fee: 285€
- Duration of the rental contract: The rental contract will always run for at least

**4.5 months**. If you stay shorter, there is no possibility to get out of the contract earlier.

- **Furnishings**: The apartment is completely furnished but you will have to bring your own <u>bed linen</u> and a <u>pillow</u> for your bed (size: 90cm x 200cm),<u>towels</u> and personal belongings.
- **Kitchen:** Please note that dishes are partly available and that these are things that former students bought and left behind. Therefore the equipment can vary from flat to flat and you have to buy the things you think you will need for your stay.