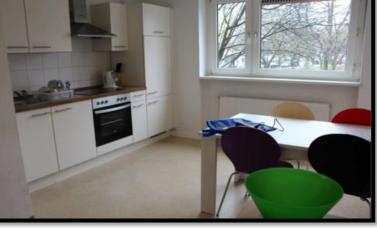

## 2) A room in a students' apartment – Kanalstrasse

These apartments are located between downtown Ludwigshafen and the university and it will take you 5 - 10 minutes by bus to come to the university. You will share a two room -, a three room- or a four room- apartment with another exchange students.

- **Prices**: The rent is **320** € per month.
- **Deposit**: **320** € The money will be returned to you after you moved out and your apartment is in a good condition.
- Administration and service fee: 285€
- Duration of the rental contract: The rental contract will always run for at least

**4.5 months**. If you stay shorter, there is no possibility to get out of the contract earlier.

- **Furnishings**: The apartment is completely furnished but you will have to bring your own <u>bed linen</u> and a <u>pillow</u> for your bed (size: 90cm x 200cm),<u>towels</u> and personal belongings.
- **Kitchen:** Please note that dishes are partly available and that these are things that former students bought and left behind. Therefore the equipment can vary from flat to flat and you have to buy the things you think you will need for your stay.